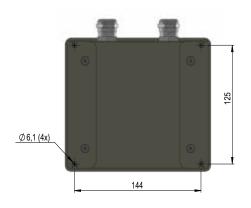

## Specifications

|                               | Part number              | Description                                                                                                      |
|-------------------------------|--------------------------|------------------------------------------------------------------------------------------------------------------|
| Part number                   | JB12-SA                  | Junction box, 12 pole for speed logs                                                                             |
| To be used with               |                          | SKIPPER speed log sensor cables with digital signals                                                             |
| The junction box contains     | WAGO 264-112 Cable gland | 2-conductor terminal strip with fixing flange for screw or similar mounting types 3.2 mm Ø 12 pole Pg 13.5 (M20) |
| IP rating                     |                          | IP 56                                                                                                            |
| Weight                        |                          | 0.8 kg                                                                                                           |
| Packaging dimensions / weight |                          | 31x22x12 / 0.9 kg                                                                                                |