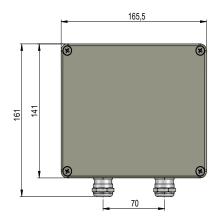

## Specifications

|                               | Part number              | Description                                                                                                      |
|-------------------------------|--------------------------|------------------------------------------------------------------------------------------------------------------|
| Part number                   | JB12-SA                  | Junction box, 12 pole for speed logs                                                                             |
| To be used with               |                          | SKIPPER speed log sensor cables with digital signals                                                             |
| The junction box contains     | WAGO 264-112 Cable gland | 2-conductor terminal strip with fixing flange for screw or similar mounting types 3.2 mm Ø 12 pole Pg 13.5 (M20) |
| IP rating                     |                          | IP 56                                                                                                            |
| Weight                        |                          | 0.8 kg                                                                                                           |
| Packaging dimensions / weight |                          | 31x22x12 / 0.9 kg                                                                                                |