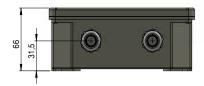

## Specifications

|                               | Part number              | Description                                                                                                      |
|-------------------------------|--------------------------|------------------------------------------------------------------------------------------------------------------|
| Part number                   | JB12-SA                  | Junction box, 12 pole for speed logs                                                                             |
| To be used with               |                          | SKIPPER speed log sensor cables with digital signals                                                             |
| The junction box contains     | WAGO 264-112 Cable gland | 2-conductor terminal strip with fixing flange for screw or similar mounting types 3.2 mm Ø 12 pole Pg 13.5 (M20) |
| IP rating                     |                          | IP 56                                                                                                            |
| Weight                        |                          | 0.8 kg                                                                                                           |
| Packaging dimensions / weight |                          | 31x22x12 / 0.9 kg                                                                                                |