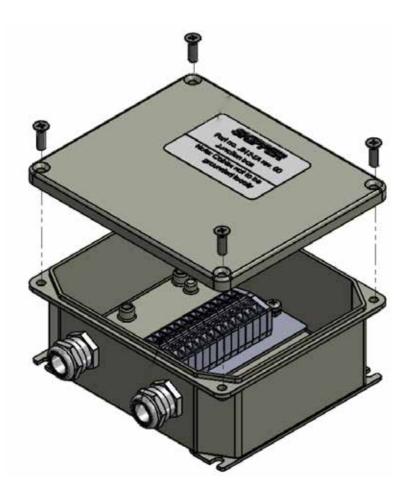

## Specifications

|                               | Part number              | Description                                                                                                      |
|-------------------------------|--------------------------|------------------------------------------------------------------------------------------------------------------|
| Part number                   | JB12-SA                  | Junction box, 12 pole for speed logs                                                                             |
| To be used with               |                          | SKIPPER speed log sensor cables with digital signals                                                             |
| The junction box contains     | WAGO 264-112 Cable gland | 2-conductor terminal strip with fixing flange for screw or similar mounting types 3.2 mm Ø 12 pole Pg 13.5 (M20) |
| IP rating                     |                          | IP 56                                                                                                            |
| Weight                        |                          | 0.8 kg                                                                                                           |
| Packaging dimensions / weight |                          | 31x22x12 / 0.9 kg                                                                                                |